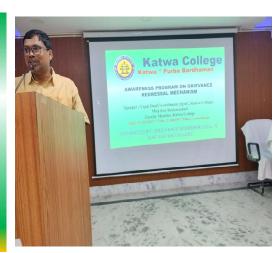

**Topic:** Awareness Program on Grievance Redressal Mechanism **Organized by:** IQAC & Grievance Redressal Cell Katwa College

**Date:** 01.03.2022 **Time:** 11 AM

Venue: College Auditorium

Signature of the IQAC Coordinator

॥विद्ययाविन्दतेऽमृतम्॥

**Speaker:** Utpal Das (Co-Ordinator, IQAC, Katwa College)

Mita Roy Brahmachari (SACT, Department of Geography, Katwa College)

No. of Participants: 25

| 37 | TI.                                                                                                                                                                                                          |                              | _                                       |
|----|--------------------------------------------------------------------------------------------------------------------------------------------------------------------------------------------------------------|------------------------------|-----------------------------------------|
|    |                                                                                                                                                                                                              |                              | <u> </u>                                |
|    | NOTICE                                                                                                                                                                                                       |                              | ======================================= |
| 65 | All students of Katwa college and faculties concerned are he Auditorium Hall , Katwa College on 1.3.2022 at 11 AM for a S GRIEVANCE REDRESSAL MECHANISM organized by the Griev College to make it a success. | special AWARENESS PROGRAM ON | -<br>-<br>-<br>-                        |
|    |                                                                                                                                                                                                              | 1 Roskler                    | . <u>-</u>                              |
|    | SPEAKERS:                                                                                                                                                                                                    | PRINCIPAL                    | incinal                                 |
|    | Prof. Utpal Das                                                                                                                                                                                              | KATWA COLLEGE <b>K</b> atwa  | incipal<br>a College —                  |
|    | Coordinator, IQAC ,Katwa College                                                                                                                                                                             | Dr. Nirmalendu Sarkara, Pu   | rba Bardhaman                           |
|    | & Prof. Mita Roy Brahmachari                                                                                                                                                                                 | 27.2.2022                    | -                                       |
|    | Department of Geography                                                                                                                                                                                      |                              | 75                                      |
|    | Katwa College                                                                                                                                                                                                |                              |                                         |

# REPORT OF AWARENESS PROGRAM ON GRIEVANCE REDRESSAL MECHANISM

Introduction: On 1.3.2022 an Awareness program on Grievance Redressal Mechanism was organized by the Grievance Redressal Cell & IQAC, Katwa College in the Auditorium Hall, Katwa College that aimed at — 1) to providing both students & faculties information about the provisions to record complaints posed by students related to academic, resources and personal grievances freely and frankly without any fear of discrimination., 2) to redress the problems reported by the students of the institution 3) to keep harmony amongst staff, students, parents & authority of the institution.4) to inculcate moral values to students and how to address their problems along maintaining proper code of conduct.

Event Overview: The lecture began at 11 AM in the Auditorium Hall with an introductory speech on the purpose of the program by the Principal, Katwa College, Dr. Nirmalendu Sarkar. A total number of 25 students from various streams attended the lecture, which reflected the need of awareness arrongst students & their interest to seek help in resolving their varied issues in real life circumstances.