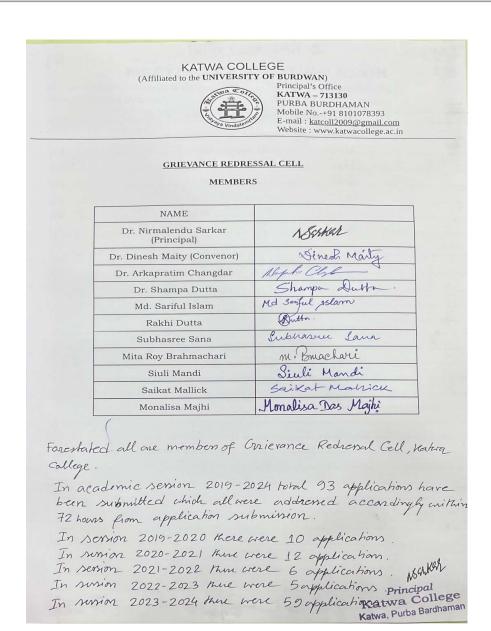

### (Affiliated to the University of Burdwan)

### Principal's Office,

P.O.: Katwa, Dist.: PurbaBardhaman, West Bengal, PIN: 713 130, India.

Mobile: +918101078393

॥विद्ययाविन्दतेऽमृतम्॥



22/09/2024

Signature of the IQAC Coordinator

Coordinator IQAC Katwa College 1000Ket 23/05/1024

Signature of the Principal

Principal
Katwa College



### (Affiliated to the University of Burdwan)

Principal's Office,
P.O.: Katwa, Dist.: PurbaBardhaman, West Bengal, PIN: 713 130, India.

Mobile: +918101078393 ॥विद्ययाविन्दतेऽमृतम्॥

# GRIEVANCE REDRESSAL CELL **ACADEMIC SESSION (2019-2024)** KATWA COLLEGE

### Session 2019-2020

| No. | Date of<br>Application | Cause of Application                                            | Nature  | Complainant           | Action<br>Taken                                                                                                                    | Date of<br>Addressing |
|-----|------------------------|-----------------------------------------