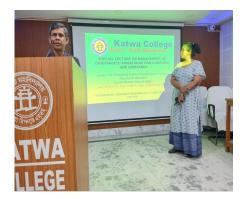

#### (Affiliated to the University of Burdwan)

Principal's Office, P.O.: Katwa, Dist.: PurbaBardhaman, West Bengal, PIN: 713 130, India.

Mobile: +918101078393 ॥विद्ययाविन्दतेऽमृतम्॥

Topic: SPECIAL LECTURE ON MANAGEMENT OF GRIEVANCE'S, DISSATISFACTION

COMPLAIN AND GRIEVANCE

Organized by: IQAC & Grievance Redressal Cell Katwa College

**Date:** 05.08.2019 Time: 12 Noon

Venue: College Auditorium

Speaker: Dr. Nirmalendu Sarkar (Principal, Katwa College)

Mita Roy Brahmachari (SACT, Department of Geography, Katwa College)

No. of Participants: 24

| NOT                                                                                                                                                        |                                                                                         |      |
|------------------------------------------------------------------------------------------------------------------------------------------------------------|-----------------------------------------------------------------------------------------|------|
| All students of Katwa college and faculties concerne                                                                                                       | ed are hereby informed to be present in the                                             |      |
| All students of Katwa college and faculties concerne<br>Auditorium Hall , Katwa College on 5.8.2019 at 12 p<br>GRIEVANCES,DISSATISFACTION COMPLAIN AND GRI | M for a SPECIAL LECTURE ON MANAGEMENT OF<br>EVANCE organized by the Grievance Redressal |      |
| GRIEVANCES, DISSATISFACTION COMME<br>Cell & IQAC , Katwa College to make it a success.                                                                     |                                                                                         |      |
| V-40-402-200 50                                                                                                                                            |                                                                                         |      |
|                                                                                                                                                            |                                                                                         |      |
|                                                                                                                                                            |                                                                                         | •    |
|                                                                                                                                                            | Noakar                                                                                  |      |
| SPEAKER                                                                                                                                                    | PRINCIPAL Principal Katwa College                                                       |      |
| Prof. Mita Roy Brahmachari                                                                                                                                 | KATWA COLLEGE Katwa, Purba Bardhama                                                     | in . |
| Department of Geography                                                                                                                                    | Dr. Nirmalendu Sarkar                                                                   |      |
| Katwa College                                                                                                                                              | 3.8.2019                                                                                |      |
|                                                                                                                                                            |                                                                                         |      |
|                                                                                                                                                            |                                                                                         |      |
|                                                                                                                                                            |                                                                                         |      |