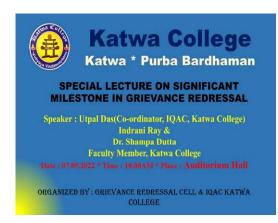

**Topic:** Special Lecture on Significant Milestone Grievance Redressal Organized by: IQAC & Grievance Redressal Cell Katwa College

**Date:** 07.09.2022 Time: 10 AM

Venue: College Auditorium

**Signature of the IQAC Coordinator** 

Mobile: +918101078393 ॥विद्ययाविन्दतेऽमृतम्॥

**Speaker:** Utpal Das (Co-Ordinator, IQAC, Katwa College)

Indrani Ray (Assistant Professor, Department of English)

Dr. Shampa Dutta (Assistant Professor, Department of Zoology)

No. of Participants: 46

All students of Katwa college and faculties concerned are hereby notified to be present in the Auditorium Hall, Katwa College, on 7.9.2022 at 10 AM for a SPECIAL LECTURE ON SIGNIFICANT MILESTONE IN GRIEVANCE REDRESSAL organized by the Grievance Redressal Cell & IQAC, Katwa College to make it a grand success.

SPEAKERS:

DR. SHAMPA DUTTA ( DEPT. OF ZOOLOGY, KATWA COLLEGE)
PROF. INDRANI RAY ( DEPT. OF ENGLISH, KATWA COLLEGE)
PROF. UTPAL DAS ( CONVENOR, IQAC, KATWA COLLEGE)

PRINCIPAL

Principal
KATWA COLLEGE
Nirmalendu SARMA, Purba Bardhaman
5.9.2022