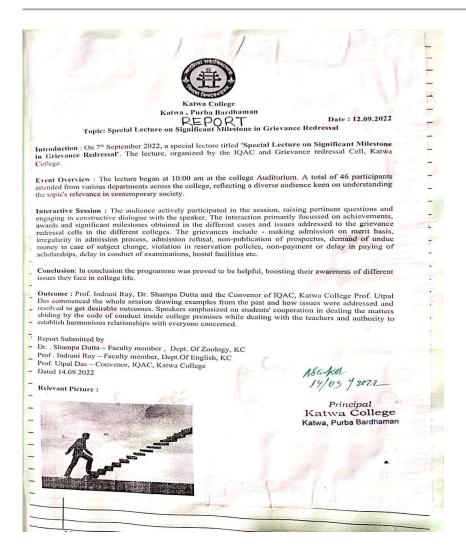

# REPORT OF SPECIAL LECTURE ON MANAGEMENT OF GRIEVANCE, DISSATISFACTIONCOMPLAINS AND GRIEVANCES

Introduction: A special lecture was organized on the Management of Grievance ,Dissatisfaction Complains and Grievances by the Grievance Redressal Cell & IQAC, Katwa College on 5.8.2019 in the Auditorium Hall, Katwa College meant—1) to promote awareness amongst students, faculties and concerned other stakeholders on how to handle grievances related to academic, administrative or behavioural issues, 2) provide students a platform to voice for their concerns to seek redressal for any injustices or problems they face and resolve them with ease,3) to develop a culture of understanding 4) and to promote student friendly service.

The lecture was delivered by Prof. Mita Roy Brahmachari ,Faculty member,Dept. of Geography,Katwa College well known for her experiences and expertise in dealing such cases to solve them with satisfaction of all parties concerned.

Event Overview: The program started at 12 PM in the Auditorium Hall with a short introductory speech on the purpose of the program by the Principal, Katwa College, Dr. Nirmalendu Sarkar. A total number of 24 students from various departments of the college participated to attend the lecture, which reflected their concern and growing awareness towards such issues they face within their academic period inside the college and social impact on their education.

Interactive Session: A fifteen minute interactive session was accommodated at the end of the lecture session where the audience took great interest raising pertinent questions and exchanging their views with the speaker. Questions ranged from the role of institution, students union and teachers in resolving their issues, challenges students face in filing complains, delay in the process and desirable outcomes.

Conclusion: In conclusion, the special lecture on management of grievance, dissatisfaction complains and grievance proved to be highly informative, enlightening to the students where they got an opportunity to know the exact process on how to address, handle and get solutions of their problems at the end. Apart from it they had a proper understanding of the method for filing their grievances at the right time, right place to the right person. The session concluded with a vote of thanks on behalf of Katwa College & IQAC to our resource person speaker Madam Mita Roy Brahmachari, students, teachers and others present there by the Principal, Katwa College Dr. Nirmalendu Sarkar for the cooperation of all and their active participation

# Principal's Office,

P.O.: Katwa, Dist.: PurbaBardhaman, West Bengal, PIN: 713 130, India.

Mobile: +918101078393

॥विद्ययाविन्दतेऽमृतम्॥

Outcome: Prof. Mita Roy Brahmachari commenced the session by emphasizing on the need of awareness of all concerned, patience understanding and compassion towards all, follow the code of conduct, not trigger any violence towards anyone, accept the changes in the total system over the years, challenges usually student faces in college and the importance of Grievance Redressal Cell in finding solutions. She also gave examples as references in real life situation and their successful outcomes.

Report submitted by (Mita Roy Brahmachari) Faculty Member, Department of Geography, Katwa College Dated: 19.8.2019

Katwa College Katwa, Purba Bardhaman

2 23/09/2024

Signature of the IQAC Coordinator

Coordinator IOAC Katwa College